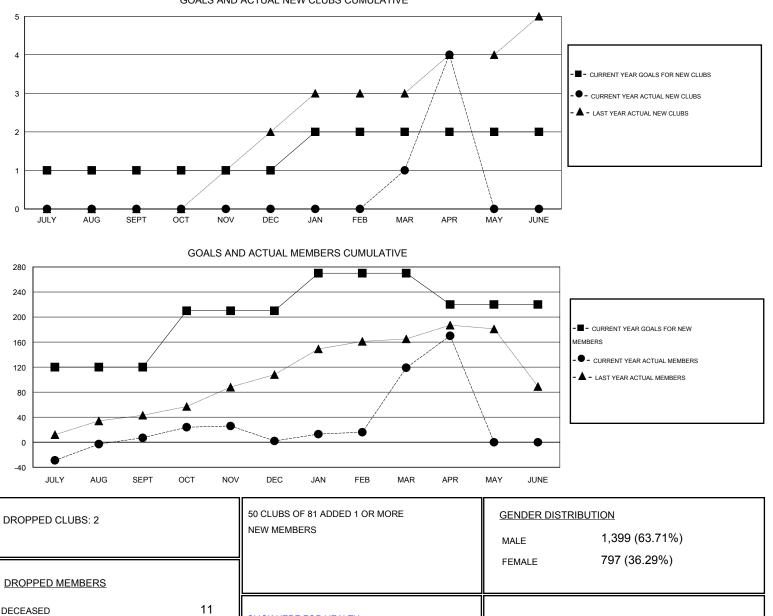

## GMT: DATUK NAGARATNAM

| LOCATION SINGAPORE |
|--------------------|
|--------------------|

| Clubs RESULTS FOR 2013-2014                |        |        |   |          | Members<br>RESULTS FOR 2013-2014           |           |           |          |                 |
|--------------------------------------------|--------|--------|---|----------|--------------------------------------------|-----------|-----------|----------|-----------------|
|                                            |        |        |   |          |                                            |           |           |          |                 |
| JULY/AUG/SEPT                              | 1<br>0 | 0      | 1 | -1<br>-1 | JULY/AUG/SEPT                              | 120<br>90 | 84<br>40  | 77<br>45 | 7<br>-5         |
| OCT/NOV/DEC<br>JAN/FEB/MAR<br>APR/MAY/JUNE | 1<br>0 | 1<br>3 | 0 | 1        | OCT/NOV/DEC<br>JAN/FEB/MAR<br>APR/MAY/JUNE | 60<br>-50 | 136<br>74 | 19<br>23 | -5<br>117<br>51 |

GOALS AND ACTUAL NEW CLUBS CUMULATIVE

MBR0181

OTHER

TOTAL

CLUB CANCELLED

FAMILY UNIT MEMBERS

HEAD OF HOUSEHOLD

NON-HEAD OF HOUSEHOLD